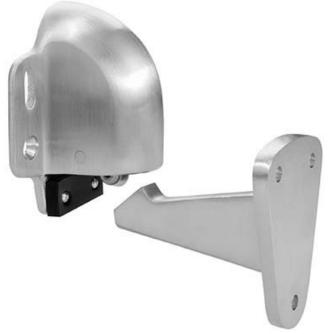

# Rockwood 494-RKW -Automatic Door Holder & Stop / Foot Pull

Strike used as foot pull.

#### MATERIAL:

**Cast Brass** 

#### **FEATURES:**

- For applications requiring door hold-open on a frequent basis
- Screw hole design allows for precise alignment and then permanent attachment
- Install strike on the bottom of the door for use as a foot pull

#### OTHER:

Holder base: 3"w x 3 3/8"h Holder projection: 2 1/8" Strike base: 2"w x 3"h Strike projection: 3 <sup>1</sup>/<sub>4</sub>"h