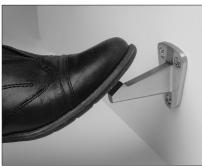

# Rockwood 494-RKW -Automatic Door Holder & Stop / Foot Pull

Strike used as foot pull.

#### **FEATURES:**

- For applications requiring door hold-open on a frequent basis
- Screw hole design allows for precise alignment and then permanent attachment
- Install strike on the bottom of the door for use as a foot pull