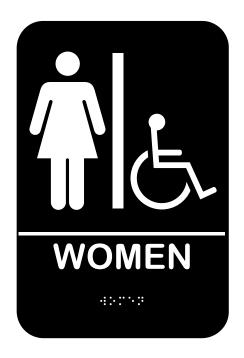

## Rockwood BFM688 - BFM Series ADA Molded Plastic Signs

#### MATERIAL:

Molded Plastic

#### **COLORS:**

 $^{5}\!/_{8}"$  White Lettering on choice of Blue or Black background

#### **FEATURES:**

- Raised lettering and Grade 2 Braille translation
- Meets ADAAG Section 4.30 requirements
- Economical molded plastic