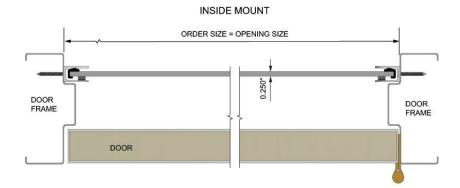

## Material

- 1/4" Marine grade aluminum shield with handle cutouts.
- Closed cell neoprene rubber gaskets installed on bottom and sides of shield.
- · Anodized aluminum mounting channels.
- Universal channels can install inside or outside mount.
- Dark bronze mounting channels available (specify).
- Stainless steel springs provide seal compression.
- #10 x 1-1/2" stainless steel sheet metal screws.