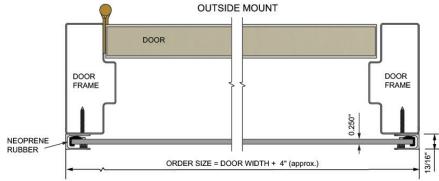

## Material

- 1/4" Marine grade aluminum shield with handle cutouts.
- Closed cell neoprene rubber gaskets installed on bottom and sides of shield.
- · Anodized aluminum mounting channels.
- Universal channels can install inside or outside mount.
- Dark bronze mounting channels available (specify).
- Stainless steel springs provide seal compression.
- #10 x 1-1/2" stainless steel sheet metal screws.