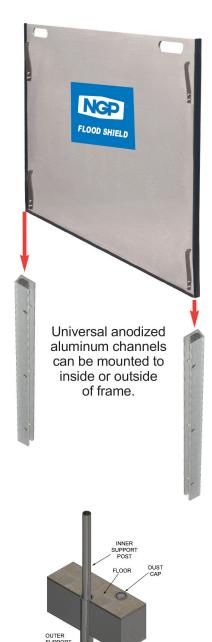

## Flood Shield

FS10 10" High

FS22 22" High

FS34 34" High

FSSP Optional Center Support & Cap

## Material

- 1/4" Marine grade aluminum shield with handle cutouts.
- Closed cell neoprene rubber gaskets installed on bottom and sides of shield.
- · Anodized aluminum mounting channels.
- Universal channels can install inside or outside mount.
- Dark bronze mounting channels available (specify).
- Stainless steel springs provide seal compression.
- #10 x 1-1/2" stainless steel sheet metal screws.

Over 50" a center support post is recommended.

A threshold is recommended if sill is not smooth and clean.

**FSSP** 