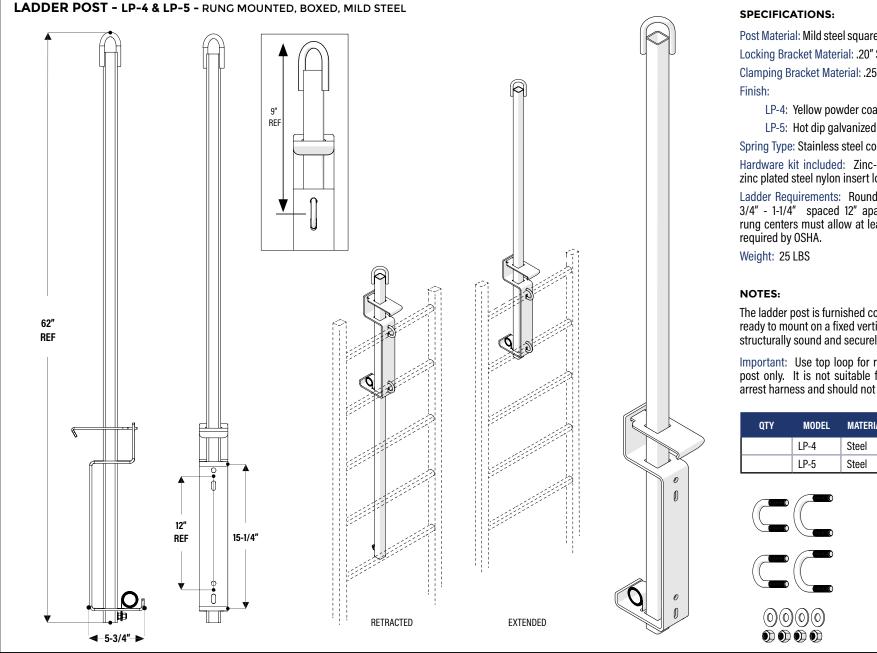

Post Material: Mild steel square tubing 1-1/2" x 1-1/2" x 1/8" Locking Bracket Material: .20" Steel Plate Clamping Bracket Material: .25" Steel Plate

LP-4: Yellow powder coat

Spring Type: Stainless steel constant force power spring Hardware kit included: Zinc-plated steel U bolts, 3/8" zinc plated steel nylon insert locknuts and washers

Ladder Requirements: Round or square rungs in sizes 3/4" - 1-1/4" spaced 12" apart. When mounted, the rung centers must allow at least a 7" foot clearance, as

The ladder post is furnished completely assembled ready to mount on a fixed vertical ladder that is structurally sound and securely anchored.

Important: Use top loop for raising and pulling up the post only. It is not suitable for attaching a safety fall arrest harness and should not be used for this purpose.

| QTY | MODEL | MATERIAL | ТҮРЕ               |
|-----|-------|----------|--------------------|
|     | LP-4  | Steel    | Yellow Powder coat |
|     | LP-5  | Steel    | Hot Dip Galvanized |