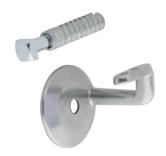

#### 159 Hand rail bracket

- For use on commercial applications
- Exceeds OSHA and BHMA strength test requirements
- Packed with fasteners for masonry and wood applications

#### Dimensions

- Base diameter: 3-1/8"
- Base to rail center: 3-1/8"

# Material substrate

Made from cast aluminum