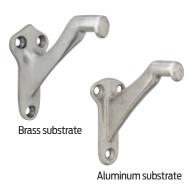

## 59 Hand rail bracket

- Large faceplate for secure attachment to wall
- Features solid construction for increased strength
- Packaged with fasteners for wood applications

#### Material substrate

Made from cast brass or cast aluminum

### Dimensions

- Aluminum base: 2-13/16" high x 1-7/16" wide
- Brass base: 2-15/16" high x 1-1/2" wide
- Base to center of rail: 2-3/4"