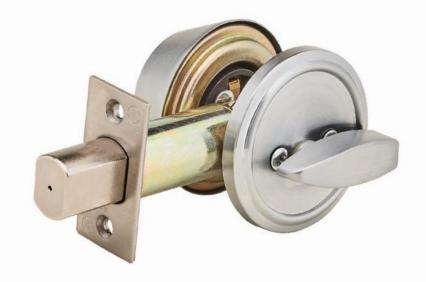

## **Specifications**

Finish: US26D/626 Satin Chrome

Backset: 2-3/4" standard

Deadbolt: Solid brass with 1" throw & anti-saw hardened steel pin insert

Strike: 1-1/8" x 2-3/4" square corner

Handing: Non-Handed, completely reversible

Chassis: Steel, zinc dichromated for corrosion resistance

Trim: Free spinning cylinder collar resists wrenching and prying

Cylinder: 6-pin brass, "C" keyway, includes 2 keys

Fasteners: Combination screws for wood or metal doors & frames

Door Prep: 2-1/8" bore, 1" cross bore

Thickness: 1-3/4" doors

Function: ANSI E21522 - Single cylinder outside, thumbturn inside

ANSI: Meets & exceeds ANSI - A156.2, Grade 2 standards

ADA: 2" ADA thumbturn meets ADA & ANSI A117.1 accessibility codes