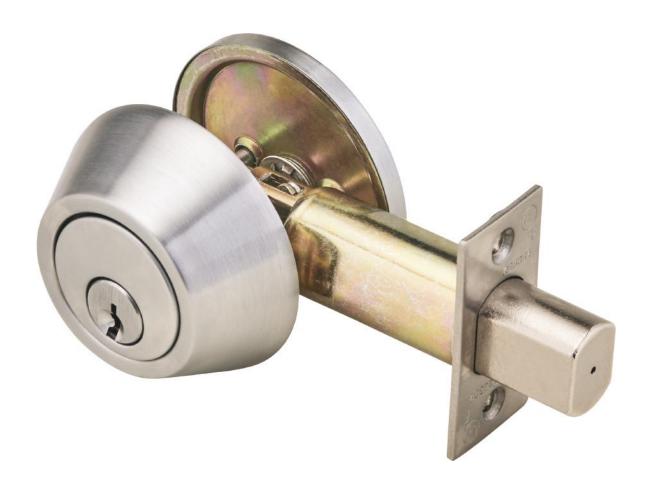

## **Specifications**

Finish: US26D/626 Satin Chrome

Backset: 2-3/4" standard

Deadbolt: Solid brass with 1" throw & anti-saw hardened steel pin insert

Strike: 1-1/8" x 2-3/4" square corner

Handing: Non-Handed, completely reversible

Chassis: Steel, zinc dichromated for corrosion resistance

Trim: Free spinning cylinder collar resists wrenching and prying

Cylinder: 6-pin brass, "C" keyway, includes 2 keys

Fasteners: Combination screws for wood or metal doors & frames

Door Prep: 2-1/8" bore, 1" cross bore

Thickness: 1-3/4" doors

Function: ANSI E21522 - Single cylinder outside, thumbturn inside

ANSI: Meets & exceeds ANSI - A156.2, Grade 2 standards

ADA: 2" ADA thumbturn meets ADA & ANSI A117.1 accessibility codes