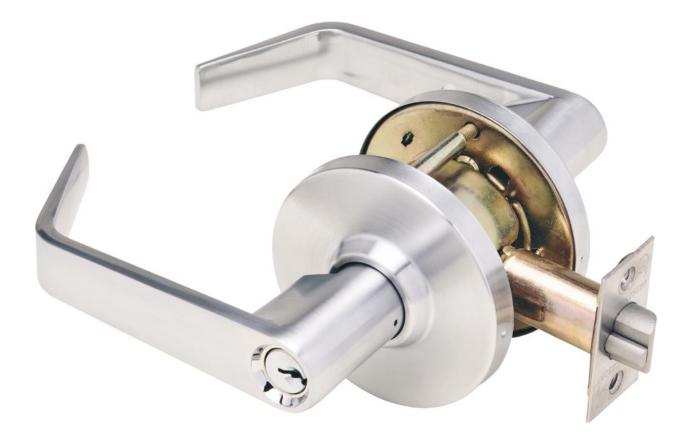

## **CL2 SERIES**

Medium-Duty, Grade 2 Commercial Cylindrical Lever Locks

CL2 Series cylindrical lever locks are an ideal choice for a wide variety of medium-duty commercial applications where consistent reliability and easy installation are required at an economical price.

#### Features

- Quality construction and reliability at an affordable price
- Anti-sag mechanism with independent lever return springs to prevent sag
- Range of functions for a variety of commercial applications
- Non-handed and reversible for easy installation
- Optional thru-bolts for added strength

### **Code Compliance**

- Meets & Exceeds ANSI A156.2, Series 4000, Grade 2 Standards
- UL Listed for "A" Label 3 Hour Fire-Rated Doors
- Meets ADA and ANSI A117.1 Accessibility Codes
- Meets California code for 1/2" lever return to door face