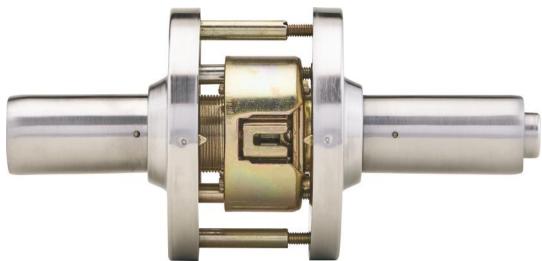

#### Features

- Quality construction and reliability at an affordable price
- Anti-sag mechanism with independent lever return springs to prevent sag
- Range of functions for a variety of commercial applications
- Non-handed and reversible for easy installation
- Optional thru-bolts for added strength