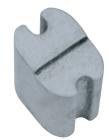

# R435 Riser for FS436 Dome stop R437 Riser for FS438 Dome stop

- R435 for conversion of FS436 Dome stop to carpet installation
- R437 For conversion of FS438 Dome stop to carpet installation
- Packed with fasteners for heavy duty masonry and wood applications

### Material substrate

• Made from aluminum, mill finish