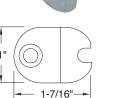

# R435 Riser for FS436 Dome stop R437 Riser for FS438 Dome stop

- R435 for conversion of FS436 Dome stop to carpet installation
- R437 For conversion of FS438 Dome stop to carpet installation
- Packed with fasteners for heavy duty masonry and wood applications

### Dimensions

- Base diameter: 1" X 1-7/16" oval
- Heights: available in 1/4", 3/8", 1/2" 5/8", 3/4" and 1" height

Hinges & pivots

**Pulls & plates** 

 $\triangleright$