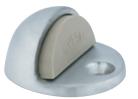

### FS436 Dome stop FS438 Dome stop

- FS436 for doors without threshold
- FS438 for doors with threshold or undercut doors
- Heavy-duty cast dome stops
- Packed with fasteners for light duty masonry and wood applications
- Grey rubber bumper

# Dimensions

- FS436
- Overall height: 1"
- Base height: 3/16"
- Base diameter: 1-3/4" x 2" oval