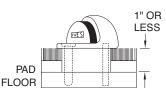

# Dimensions

- FS436
- Overall height: 1"
- Base height: 3/16"
- Base diameter: 1-3/4" x 2" oval