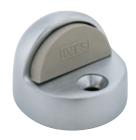

### FS436 Dome stop FS438 Dome stop

- FS436 for doors without threshold
- FS438 for doors with threshold or undercut doors
- Heavy-duty cast dome stops
- Packed with fasteners for light duty masonry and wood applications
- Grey rubber bumper

# FS438

- Overall height: 1-3/8"
- Base height: 9/16"
- Base diameter: 1-3/4" x 2" oval

| BHMA | Description       | Substrate | Finish   |  |
|------|-------------------|-----------|----------|--|
| 605  | Bright brass      | Brass     | US3      |  |
| 606  | Satin brass       | Brass     | US4      |  |
| 609  | Blackened brass   | Brass     | US5      |  |
| 612  | Satin bronze      | Brass     | US10     |  |
| 613  | Oil rubbed bronze | Brass     | US10B    |  |
| 619  | Satin nickel      | Brass     | US15     |  |
| 622  | Matte black       | Brass     | BLK      |  |
| 625  | Bright chrome     | Brass     | US26     |  |
| 626  | Satin chrome      | Brass     | US26D    |  |
|      | Aged bronze       | Brass     | 643e/716 |  |